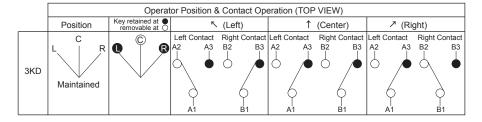

## **INSTRUCTION SHEET**(Additional)

- This instruction sheet shows the specifications of additional control unit of HE2G Grip Style Three-position Enabling Switch.
- As well as the instruction sheet enclosed (B-1184), read this instruction sheet to make sure of correct operation.
  Make sure that the instruction sheet is kept by the end user.

## 1 Type

## HE2G-21SHC-1N-LG-3KD



Additional Control Unit

|        | Part A                           | Part B                   |
|--------|----------------------------------|--------------------------|
| LG-3KD | Momentary pushbutton switch : 2C | Key selector switch : 2C |

## 2 Operating Characteristics

· Key selector switch